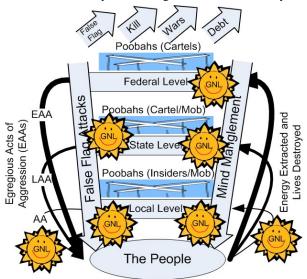

The more accurate control structure appears in this figure:

Which relates to the central monopoly financial power:

Who are 'They?' ~Top Men of the Power Sickness (MOPS):

What matter who they are so long as we know that they are.

<sup>2:</sup> New (Correct) Worldview of the Political System

<sup>&</sup>lt;sup>1</sup> For deep nature of the Cartel please refer to my short treatise, *<u>The Barrier Cloud</u>* (2010).

For economy, many steps are condensed into Figure 2, chiefly I'm hinting at what I'm proposing via GNL Suns or 'cells' at POB contact points throughout the system.