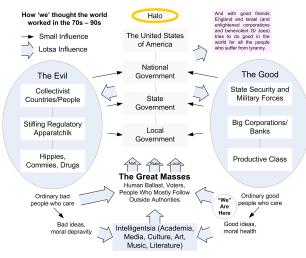

# **Big Picture**

Most Libertarians and libertarians are stuck in an old worldview of how our political world actually functions. This Weltanschauung, popularized by Ayn Rand, in particular, is conveyed in the following diagram:

1: Old Worldview of the Political System

This is a naïve understanding of how political reality is shaped, taking no account of coordinated covert manipulation by the 'Mob' or global Cartel seeking to preserve and extend their immense power. Nor does it recognize the increasingly sophisticated tools used by the Cartel<sup>1</sup> to <u>exert mind control</u> over virtually everyone via media, entertainment, and academic subordinates.